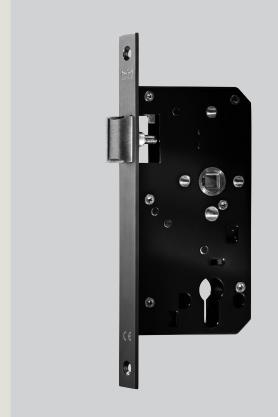

### **Mortice Sashlock 381**

Locks for interior and exterior doors, in public buildings

#### **Features**

Grade 3 – EN 12209, approved for fire-rated doors with UKCA certificate and CERTIFIRE Approved CF 5919

- Lock case size DIN 18251-1, closed case with sleeves, zinc plated, black painted
- Lock case prepared for Euro profile cylinder and standard fittings
- Latch handing is reversible
- Latch and dead bolt, satin stainless steel 1.4401 / AISI 316
- · Security dead bolt with hardened anti-saw pins, anti-picking shield
- Clamp follower, stainless steel, 8 mm square hole, with separate bush bearing
- Centered forend, satin stainless steel 1.4401 / AISI 316