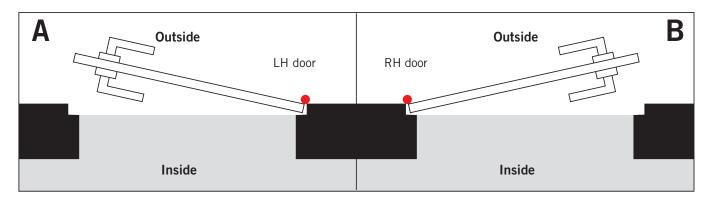

## Handing data for entrance door sets

dormakaba locks are prepared to be used with the dormakaba OGRO and Pure ranges.

Projects with high demands on function and design.

Pure for standard doors.

dormakaba Mortice locks