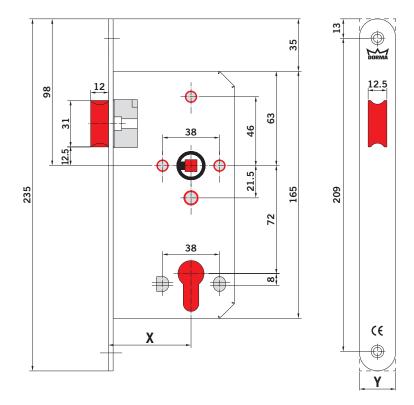

### **Mortice Sashlock 381**

Locks for interior and exterior doors, in public buildings

#### **Features**

Grade 3 – EN 12209, approved for fire-rated doors with UKCA certificate and CERTIFIRE Approved CF 5919

- Lock case size DIN 18251-1, closed case with sleeves, zinc plated, black painted
- Lock case prepared for Euro profile cylinder and standard fittings
- Latch handing is reversible
- Latch and dead bolt, satin stainless steel 1.4401 / AISI 316
- · Security dead bolt with hardened anti-saw pins, anti-picking shield
- Clamp follower, stainless steel, 8 mm square hole, with separate bush bearing
- Centered forend, satin stainless steel 1.4401 / AISI 316

#### Backset: X

60mm

80mm lock only in 20 mm forend

#### Dimension of forend: Y

Square 20mm

24mm

Rounded 20mm

24mm