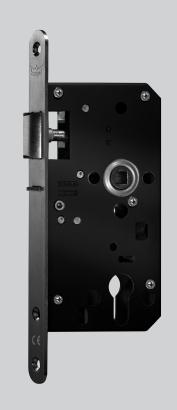

### **Mortice Sashlock 381**

Locks for interior and exterior doors, in public buildings

#### **Features**

Grade 3 – EN 12209, approved for fire-rated doors with UKCA certificate and CERTIFIRE Approved CF 5919

- Lock case size DIN 18251-1, closed case with sleeves, zinc plated, black painted
- Lock case prepared for Euro profile cylinder and standard fittings
- Latch handing is reversible
- Latch and dead bolt, satin stainless steel 1.4401 / AISI 316
- · Security dead bolt with hardened anti-saw pins, anti-picking shield
- Clamp follower, stainless steel, 8 mm square hole, with separate bush bearing
- Centered forend, satin stainless steel 1.4401 / AISI 316