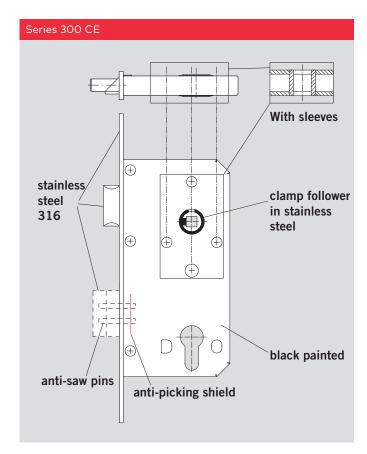

#### **Features**

Grade 3 – EN 12209, approved for fire-rated doors with UKCA certificate and CERTIFIRE Approved CF 5919

- Lock case size DIN 18251-1, closed case with sleeves, zinc plated, black painted
- Lock case prepared for Euro profile cylinder and standard fittings
- Latch handing is reversible
- Latch and dead bolt, satin stainless steel 1.4401 / AISI 316
- · Security dead bolt with hardened anti-saw pins, anti-picking shield
- Clamp follower, stainless steel, 8 mm square hole, with separate bush bearing
- Centered forend, satin stainless steel 1.4401 / AISI 316