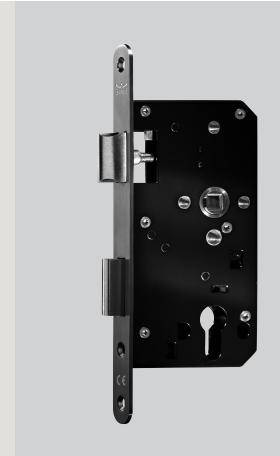

### **Mortice Sashlock 381**

Locks for interior and exterior doors, in public buildings

#### **Features**

Grade 3 – EN 12209, approved for fire-rated doors with UKCA certificate and CERTIFIRE Approved CF 5919

- Lock case size DIN 18251-1, closed case with sleeves, zinc plated, black painted
- Lock case prepared for Euro profile cylinder and standard fittings
- Latch handing is reversible
- Latch and dead bolt, satin stainless steel 1.4401 / AISI 316
- · Security dead bolt with hardened anti-saw pins, anti-picking shield
- Clamp follower, stainless steel, 8 mm square hole, with separate bush bearing
- Centered forend, satin stainless steel 1.4401 / AISI 316