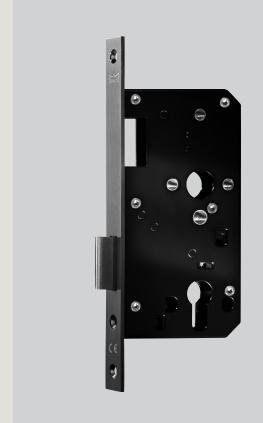

### **Mortice Sashlock 381**

Locks for interior and exterior doors, in public buildings

#### **Features**

Grade 3 – EN 12209, approved for fire-rated doors with UKCA certificate and CERTIFIRE Approved CF 5919

- Lock case size DIN 18251-1, closed case with sleeves, zinc plated, black painted
- Lock case prepared for Euro profile cylinder and standard fittings
- Latch handing is reversible
- Latch and dead bolt, satin stainless steel 1.4401 / AISI 316
- · Security dead bolt with hardened anti-saw pins, anti-picking shield
- Clamp follower, stainless steel, 8 mm square hole, with separate bush bearing
- Centered forend, satin stainless steel 1.4401 / AISI 316

| Clas | Classification EN 12209 |   |   |   |   |   |   |   |   |   |  |  |
|------|-------------------------|---|---|---|---|---|---|---|---|---|--|--|
| 3    | Х                       | 8 | 1 | 0 | G | 6 | В | С | 2 | 0 |  |  |