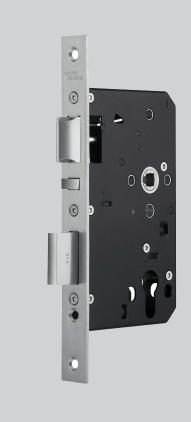

## **Mortice Locks**

Series 300 CE, 391, 392, 393, 395

### **Mortice Sashlock 381**

Locks for interior and exterior doors, in public buildings

#### **Features**

Grade 3 – EN 12209, approved for fire-rated doors with UKCA certificate and CERTIFIRE Approved CF 5919

- Lock case size DIN 18251-1, closed case with sleeves, zinc plated, black painted
- Lock case prepared for Euro profile cylinder and standard fittings
- Latch handing is reversible
- Latch and dead bolt, satin stainless steel 1.4401 / AISI 316
- · Security dead bolt with hardened anti-saw pins, anti-picking shield
- Clamp follower, stainless steel, 8 mm square hole, with separate bush bearing
- Centered forend, satin stainless steel 1.4401 / AISI 316