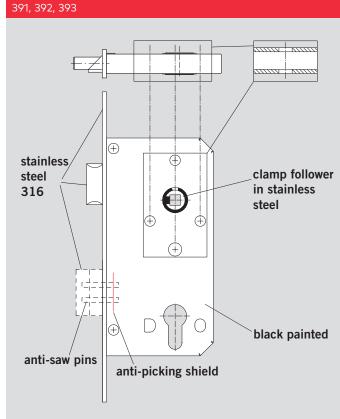

## Mortice Anti-Thrust Sashlock 391

Locks for interior and exterior doors, e.g. in public buildings

#### **Features**

Grade 3 – EN 12209, approved for fire-rated doors with UKCA certificate and CERTIFIRE Approved CF 5919

- Lock case size DIN 18251-1, closed case, zinc plated, black painted
- Lock case prepared for Euro profile cylinder and standard fittings
- Left & right handed variants
- Anti-thrust latch, with snib
- Latch and dead bolt, satin stainless steel 1.4401 / AISI 316
- Security dead bolt with hardened anti-saw pins, anti-picking shield
- Follower, stainless steel, 8 mm square hole, mounted in drawn steel bushes
- Centered forend, satin stainless steel 1.4401 / AISI 316

## **Mortice Night Latch 392**

Locks for interior and exterior doors, e.g. in project buildings

#### **Features**

Grade 3 – EN 12209, approved for fire-rated doors with UKCA certificate and CERTIFIRE Approved CF 5919

- Lock case size DIN 18251-1, closed case, zinc plated, black painted
- Lock case prepared for Euro profile cylinder (DIN18252) and standard fittings
- Left & right hand variants
- Anti-thrust latch with snib, satin stainless steel 1.4401 / AISI 316
- Follower, stainless steel, 8 mm square hole, mounted in drawn steel bushes
- Centered forend, satin stainless steel 1.4401 / AISI 316

## **Mortice Lock 393**

#### **Features**

Grade 3 – EN 12209, approved for fire-rated doors with UKCA certificate and CERTIFIRE Approved CF 5919

- Lock case size DIN 18251-1, closed case, zinc plated, black painted
- Lock case prepared for Euro profile cylinder (DIN18252) and-standard fittings
- Left & right hand variants
- For outward opening doors
- Anti-thrust latch with snib, satin stainless steel 1.4401 / AISI 316
- Split follower, stainless steel, 8 mm square hole, mounted in drawn steel bushes, outside follower, lockable by cylinder
- Centered forend, satin stainless steel 1.4401/AISI 316
- Delivered with split spindle (8x110 mm)