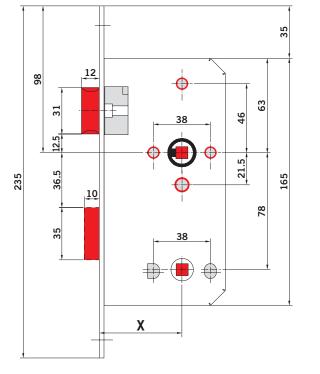

### **Mortice Sashlock 381**

Locks for interior and exterior doors, in public buildings

#### **Features**

Grade 3 – EN 12209, approved for fire-rated doors with UKCA certificate and CERTIFIRE Approved CF 5919

- Lock case size DIN 18251-1, closed case with sleeves, zinc plated, black painted
- Lock case prepared for Euro profile cylinder and standard fittings
- Latch handing is reversible
- Latch and dead bolt, satin stainless steel 1.4401 / AISI 316
- · Security dead bolt with hardened anti-saw pins, anti-picking shield
- Clamp follower, stainless steel, 8 mm square hole, with separate bush bearing
- Centered forend, satin stainless steel 1.4401 / AISI 316

| Clas | Classification EN 12209 |   |   |   |   |   |   |   |   |   |  |  |
|------|-------------------------|---|---|---|---|---|---|---|---|---|--|--|
| 3    | Х                       | 8 | 1 | 0 | G | 6 | В | С | 2 | 0 |  |  |

#### Possible variation

#### Backset: X

60mm

80mm lock only in 20 mm forend

#### Dimension of forend: Y

Square 20mm

24mm

Rounded 20mm

24mm