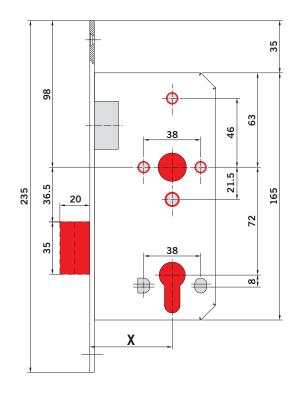

### **Mortice Sashlock 381**

Locks for interior and exterior doors, in public buildings

#### **Features**

Grade 3 – EN 12209, approved for fire-rated doors with UKCA certificate and CERTIFIRE Approved CF 5919

- Lock case size DIN 18251-1, closed case with sleeves, zinc plated, black painted
- Lock case prepared for Euro profile cylinder and standard fittings
- Latch handing is reversible
- Latch and dead bolt, satin stainless steel 1.4401 / AISI 316
- · Security dead bolt with hardened anti-saw pins, anti-picking shield
- Clamp follower, stainless steel, 8 mm square hole, with separate bush bearing
- Centered forend, satin stainless steel 1.4401 / AISI 316

#### Backset: X

60mm

80mm lock only in 20 mm forend

#### Dimension of forend: Y

Square 20mm

24mm

Rounded 20mm

24mm