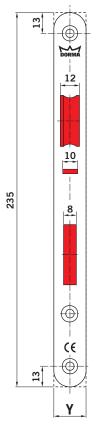

## Example Classification code to EN 12209 for the 381 CE lock

| Clas | Classification EN 12209 |   |   |   |   |   |   |   |   |   |  |  |
|------|-------------------------|---|---|---|---|---|---|---|---|---|--|--|
| 3    | Х                       | 8 | 1 | 0 | G | 6 | В | С | 2 | 0 |  |  |