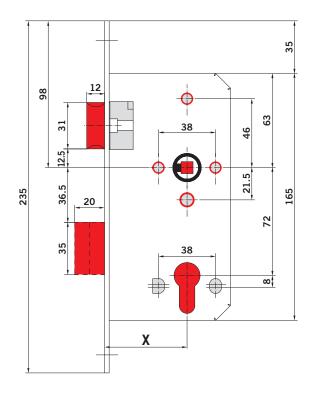

### **Mortice Sashlock 381**

Locks for interior and exterior doors, in public buildings

#### **Features**

Grade 3 – EN 12209, approved for fire-rated doors with UKCA certificate and CERTIFIRE Approved CF 5919

- Lock case size DIN 18251-1, closed case with sleeves, zinc plated, black painted
- Lock case prepared for Euro profile cylinder and standard fittings
- Latch handing is reversible
- Latch and dead bolt, satin stainless steel 1.4401 / AISI 316
- · Security dead bolt with hardened anti-saw pins, anti-picking shield
- Clamp follower, stainless steel, 8 mm square hole, with separate bush bearing
- Centered forend, satin stainless steel 1.4401 / AISI 316

#### Backset: X

60mm

80mm lock only in 20 mm forend

#### Dimension of forend: Y

Square 20mm

24mm

Rounded 20mm

24mm