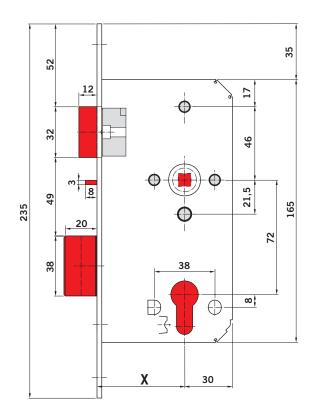

#### Possible variation

#### Backset: X

60mm

80mm lock only in 20 mm forend

#### Dimension of forend: Y

Square 20mm

24mm

Rounded 20mm

24mm