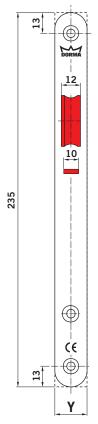

| backset        | 60 mm |
|----------------|-------|
|                | 80 mm |
| forend- square | 20 mm |
| rounded        | 20 mm |
| square         | 24 mm |
| rounded        | 24 mm |

#### Backset: X

60mm

80mm lock only in 20 mm forend

#### Dimension of forend: Y

Square 20mm

24mm

Rounded 20mm

24mm