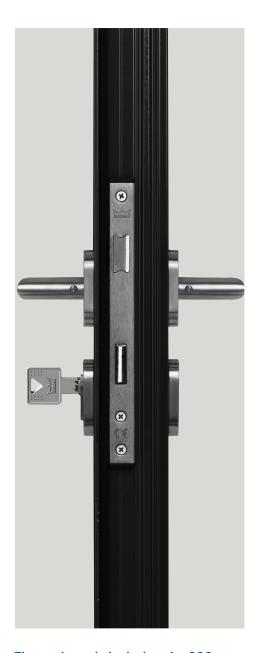

## Handing data for entrance door sets

dormakaba locks are prepared to be used with the dormakaba OGRO and Pure ranges.

Projects with high demands on function and design.

Pure for standard doors.

dormakaba Mortice locks

## **Mortice Locks**

Series 300 CE, 391, 392, 393, 395