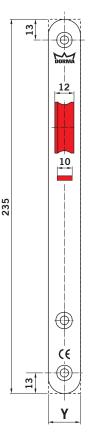

#### Backset: X

60mm

80mm lock only in 20 mm forend

#### Dimension of forend: Y

Square 20mm

24mm

Rounded 20mm

24mm

#### Backset: X

60mm

80mm lock only in 20mm forend