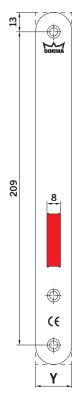

#### Backset: X

60mm

80mm lock only in 20 mm forend

#### Dimension of forend: Y

Square 20mm

24mm

Rounded 20mm

24mm