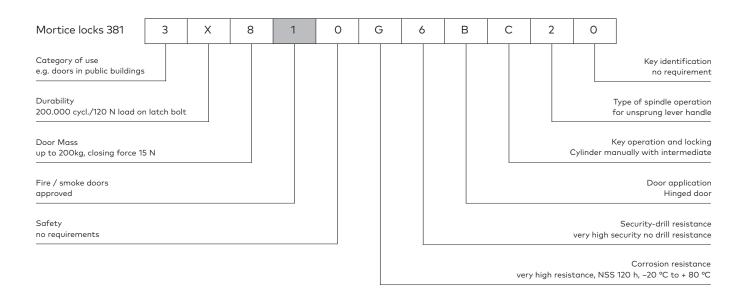

## Example Classification code to EN 12209 for the 381 CE lock

| Clas | Classification EN 12209 |   |   |   |   |   |   |   |   |   |  |  |
|------|-------------------------|---|---|---|---|---|---|---|---|---|--|--|
| 3    | Х                       | 8 | 1 | 0 | G | 6 | В | С | 2 | 0 |  |  |