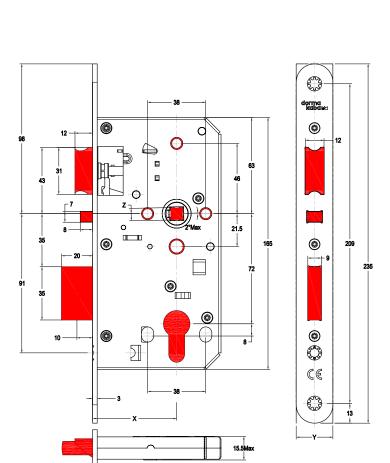

## Lock details

## Example Classification code to EN 12209 for the 381 CE lock

| Clas | Classification EN 12209 |   |   |   |   |   |   |   |   |   |  |  |
|------|-------------------------|---|---|---|---|---|---|---|---|---|--|--|
| 3    | Х                       | 8 | 1 | 0 | G | 6 | В | С | 2 | 0 |  |  |

#### Backset: X

60mm

80mm lock only in 20 mm forend

#### Dimension of forend: Y

Square 20mm

24mm

Rounded 20mm

24mm