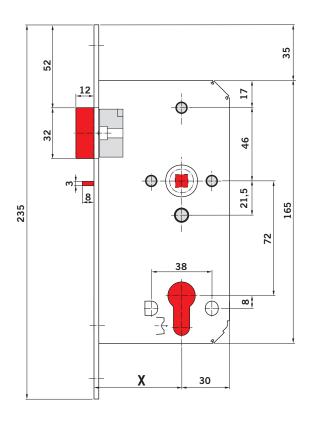

### **Mortice Sashlock 381**

Locks for interior and exterior doors, in public buildings

#### **Features**

Grade 3 – EN 12209, approved for fire-rated doors with UKCA certificate and CERTIFIRE Approved CF 5919

- Lock case size DIN 18251-1, closed case with sleeves, zinc plated, black painted
- Lock case prepared for Euro profile cylinder and standard fittings
- Latch handing is reversible
- Latch and dead bolt, satin stainless steel 1.4401 / AISI 316
- · Security dead bolt with hardened anti-saw pins, anti-picking shield
- Clamp follower, stainless steel, 8 mm square hole, with separate bush bearing
- Centered forend, satin stainless steel 1.4401 / AISI 316

| Clas | Classification EN 12209 |   |   |   |   |   |   |   |   |   |  |  |
|------|-------------------------|---|---|---|---|---|---|---|---|---|--|--|
| 3    | Х                       | 8 | 1 | 0 | G | 6 | В | С | 2 | 0 |  |  |

#### Backset: X

60mm

80mm lock only in 20 mm forend

#### Dimension of forend: Y

Square 20mm

24mm

Rounded 20mm

24mm