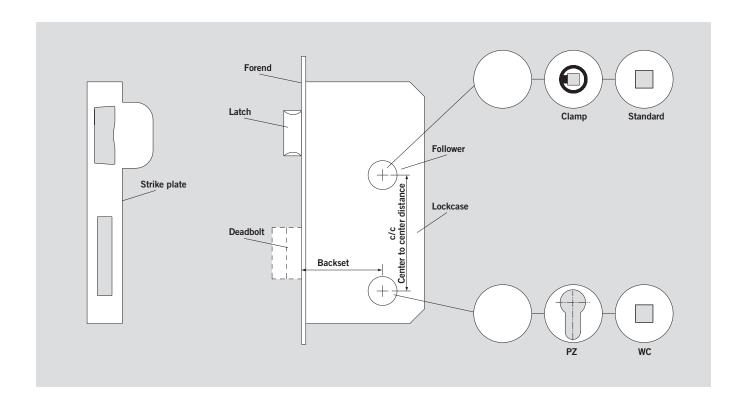

## Lock details

### **Mortice Sashlock 381**

Locks for interior and exterior doors, in public buildings

#### **Features**

Grade 3 – EN 12209, approved for fire-rated doors with UKCA certificate and CERTIFIRE Approved CF 5919

- Lock case size DIN 18251-1, closed case with sleeves, zinc plated, black painted
- Lock case prepared for Euro profile cylinder and standard fittings
- Latch handing is reversible
- Latch and dead bolt, satin stainless steel 1.4401 / AISI 316
- · Security dead bolt with hardened anti-saw pins, anti-picking shield
- Clamp follower, stainless steel, 8 mm square hole, with separate bush bearing
- Centered forend, satin stainless steel 1.4401 / AISI 316