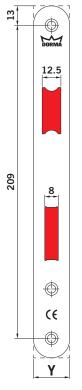

#### Backset: X

60mm

80mm lock only in 20 mm forend

#### Dimension of forend: Y

Square 20mm

24mm

Rounded 20mm

24mm