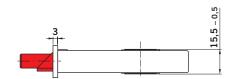

#### Backset: X

60mm

80mm lock only in 20 mm forend

#### Dimension of forend: Y

Square 20mm

24mm

Rounded 20mm

24mm