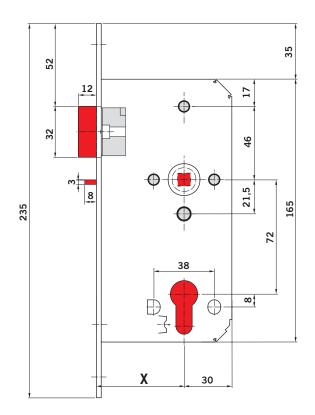

### **Mortice Sashlock 381**

Locks for interior and exterior doors, in public buildings

#### **Features**

Grade 3 – EN 12209, approved for fire-rated doors with UKCA certificate and CERTIFIRE Approved CF 5919

- Lock case size DIN 18251-1, closed case with sleeves, zinc plated, black painted
- Lock case prepared for Euro profile cylinder and standard fittings
- Latch handing is reversible
- Latch and dead bolt, satin stainless steel 1.4401 / AISI 316
- · Security dead bolt with hardened anti-saw pins, anti-picking shield
- Clamp follower, stainless steel, 8 mm square hole, with separate bush bearing
- Centered forend, satin stainless steel 1.4401 / AISI 316

| Clas | Classification EN 12209 |   |   |   |   |   |   |   |   |   |  |  |
|------|-------------------------|---|---|---|---|---|---|---|---|---|--|--|
| 3    | Х                       | 8 | 1 | 0 | G | 6 | В | С | 2 | 0 |  |  |

#### Possible variation

#### Backset: X

60mm

80mm lock only in 20 mm forend

#### Dimension of forend: Y

Square 20mm

24mm

Rounded 20mm

24mm