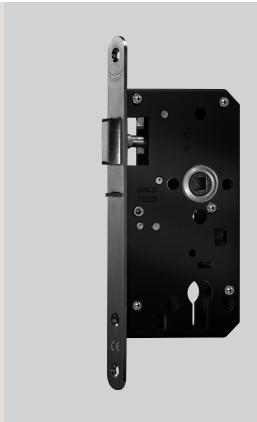

# - a complete range of high quality products

dormakaba locks offer the very highest standard of quality and functional reliability. With the use of high-grade materials, precise production techniques and a comprehensive quality management system, all dormakaba locks meet demanding technical specifications. Additionally, locks conforming to the technical requirements of EN12209 and EN 179 also offer unbeatable ease of use and security features. Locks are supplied complete with fixing screws, strike plate and dust box.

#### For the installer

- dormakaba locks offer their precision by a simple, compatible assembling in standard door cuts.
- dormakaba locks have consistently uniform sizes each and are interchangeable.
- dormakaba locks can be used universally by changing the latch handing, without using a tool.
- dormakaba locks achieve a long life because of a robust maintenance-free lock mechanism, even under difficult operating conditions.
- dormakaba locks can be commonly used with standard fittings, e.g. standard lever handles, profile cylinders, roses/ escutcheons/backplates etc.
- dormakaba locks are subject to strict quality requirements and are tested and certified according to EN 12209 & EN 179 (395).
- For applications with increased security requirements the locks are tested and certified in accordance with