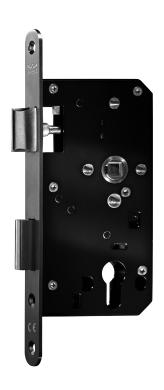

## **Mortice Locks**

Series 300 CE, 391, 392, 393, 395

#### **Features**

Grade 3 – EN 12209, approved for fire-rated doors with UKCA certificate and CERTIFIRE Approved CF 5919

- Lock case size DIN 18251-1, closed case with sleeves, zinc plated, black painted
- Lock case prepared for Euro profile cylinder and standard fittings
- Latch handing is reversible
- Latch and dead bolt, satin stainless steel 1.4401 / AISI 316
- · Security dead bolt with hardened anti-saw pins, anti-picking shield
- Clamp follower, stainless steel, 8 mm square hole, with separate bush bearing
- Centered forend, satin stainless steel 1.4401 / AISI 316