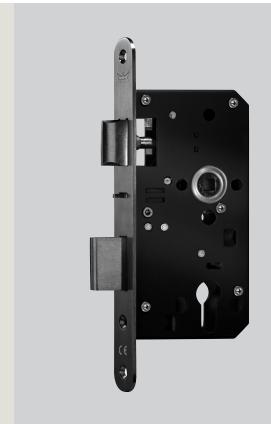

## **Mortice Locks**

Series 300 CE, 391, 392, 393, 395

### **Mortice Sashlock 381**

Locks for interior and exterior doors, in public buildings

#### **Features**

Grade 3 – EN 12209, approved for fire-rated doors with UKCA certificate and CERTIFIRE Approved CF 5919

- Lock case size DIN 18251-1, closed case with sleeves, zinc plated, black painted
- Lock case prepared for Euro profile cylinder and standard fittings
- Latch handing is reversible
- Latch and dead bolt, satin stainless steel 1.4401 / AISI 316
- · Security dead bolt with hardened anti-saw pins, anti-picking shield
- Clamp follower, stainless steel, 8 mm square hole, with separate bush bearing
- Centered forend, satin stainless steel 1.4401 / AISI 316