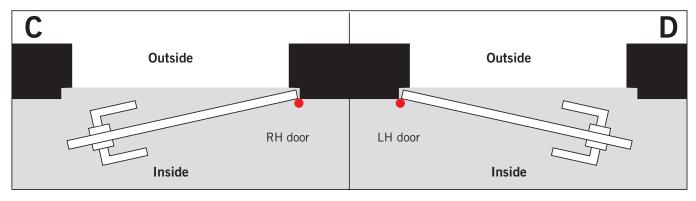

## Handing data for entrance door sets

dormakaba locks are prepared to be used with the dormakaba OGRO and Pure ranges.

Projects with high demands on function and design.

Pure for standard doors.

dormakaba Mortice locks